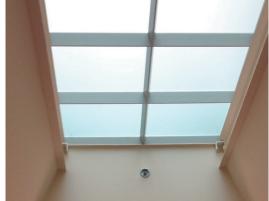

## **Features**

Glass: Translucent Structural Glass with 1/8" Standard Dot Traction Control Ceramic Frit Grid: Standard Clear Anodized "Matte Silver" Finish

The Warren Township Municipal Building in Warren, NJ houses the township's clerk, administrator, engineering, code and construction, tax, health and recreation offices. The complex also incorporates the township's veterans' memorial circle and a site dedicated to a future September 11 memorial.