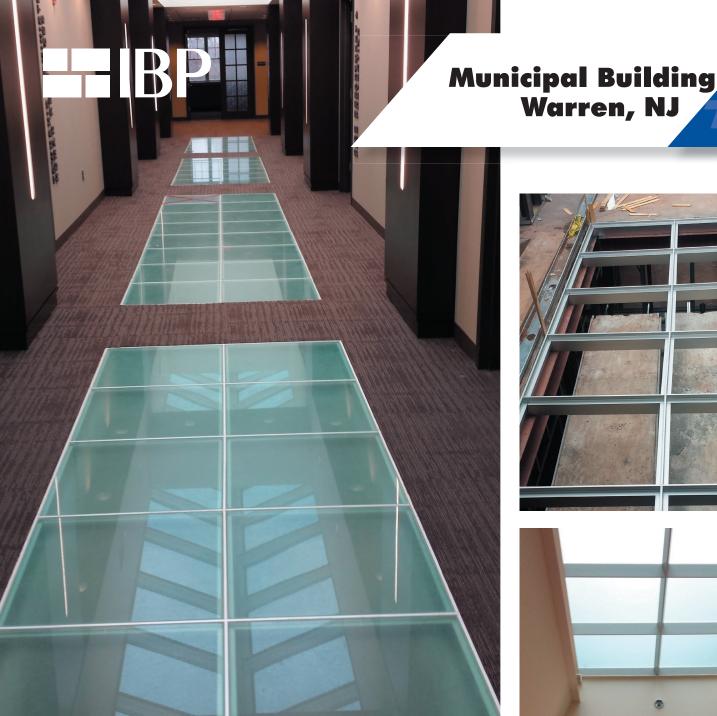

## **Features**

Glass: Translucent Structural Glass with 1/8" Standard Dot Traction Control Ceramic Frit Grid: Standard Clear Anodized "Matte Silver" Finish

The Warren Township Municipal Building in Warren, NJ houses the township's clerk, administrator, engineering, code and construction, tax, health and recreation offices. The complex also incorporates the township's veterans' memorial circle and a site dedicated to a future September 11 memorial.