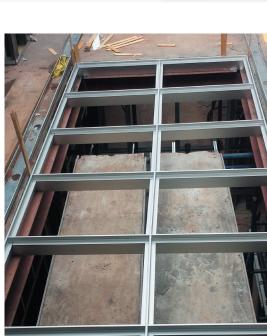

## **Features**

Glass: Translucent Structural Glass with 1/8" Standard Dot Traction Control Ceramic Frit Grid: Standard Clear Anodized "Matte Silver" Finish

The Warren Township Municipal Building in Warren, NJ houses the township's clerk, administrator, engineering, code and construction, tax, health and recreation offices. The complex also incorporates the township's veterans' memorial circle and a site dedicated to a future September 11 memorial.