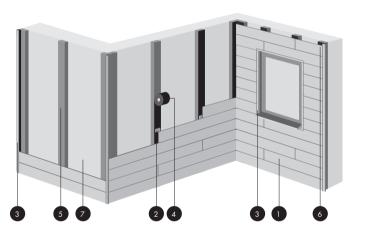

- 1. Pura® NFC siding
- 2. Pura® NFC clip
- 3. Color-matched profile
- 4. EPDM
- 5. Subframe
- 6. Color-matched fasteners
- 7. Load-bearing wall
- 8. Ventilation airflow

The system includes an air cavity in front of the loadbearing wall, allowing an airflow that prevents heat or moisture accumulation.

This sketch is intended as a general overview only.

Scan the QR code for a video on installation. For specifics about fixing solutions, please visit our website **TRESPA.INFO**.