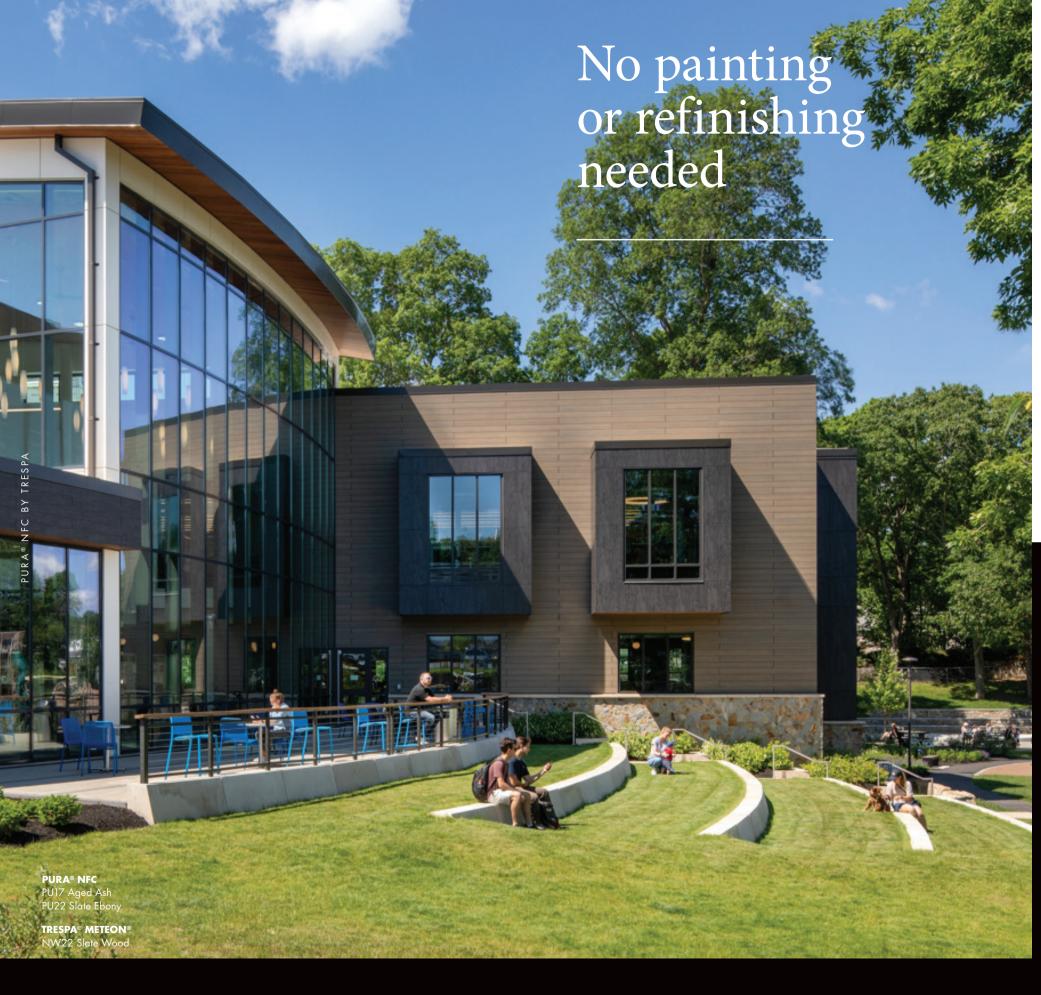

# Stunning for decades

Pura® NFC can stand out as an architectural element or harmonize with landscapes and other building materials. Its closed surface minimizes dirt build-up and makes the siding easy to clean. It keeps buildings looking good for decades.

## All-season durability

The façade protects what's behind it. But what protects the façade? Pura® NFC uses next-generation Electron Beam Curing (EBC) technology to create a closed and smooth surface. The system is built for rough weather and has high impact and scratch resistance. The built-in color stability means Pura® NFC will look good for years without any replacement.

### Hassle-free maintenance

Pura® NFC by Trespa isn't just beautiful; its durability means you do not have to worry about it. The closed surface prevents dirt from building up, making cleaning easy and infrequent. Contaminants like soot, salt, graffiti and permanent markers are easy to remove. Buildings keep their vibrant beauty year after year. It's yet another way that buildings with Pura® NFC façades give owners less to worry about and more time to enjoy their home with friends and family. Pura® NFC is an investment in lasting curb appeal.