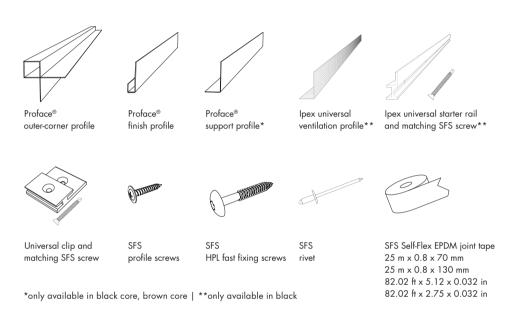

### FASTENERS AND MATCHING ACCESSORIES

### PROFILES, HPL SCREWS AND RIVETS ARE AVAILABLE IN THE FOLLOWING COLORS:

For specifics about fixing solutions, please visit our website **TRESPA.INFO**.