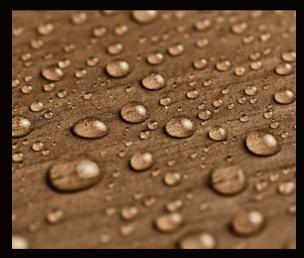

The closed surface created by Trespa's proprietary Electron Beam Curing (EBC) technology makes it hard for dirt to build up, locking it out and colors in.

Siding is intended to be outdoors, after all

Whether it's salty sea air, wind, rain, humidity or intense sunlight, Pura® NFC stands up to the weather. Each Pura® NFC sample undergoes many laboratory tests where it's exposed to damaging climate elements, then checked to confirm that it has maintained its vibrancy and polish. Imagine the beauty of a seaside home that remains richly hued without the need for constant repair. The Pura® NFC system is manufactured for long-lasting performance and beauty – an investment in the future.