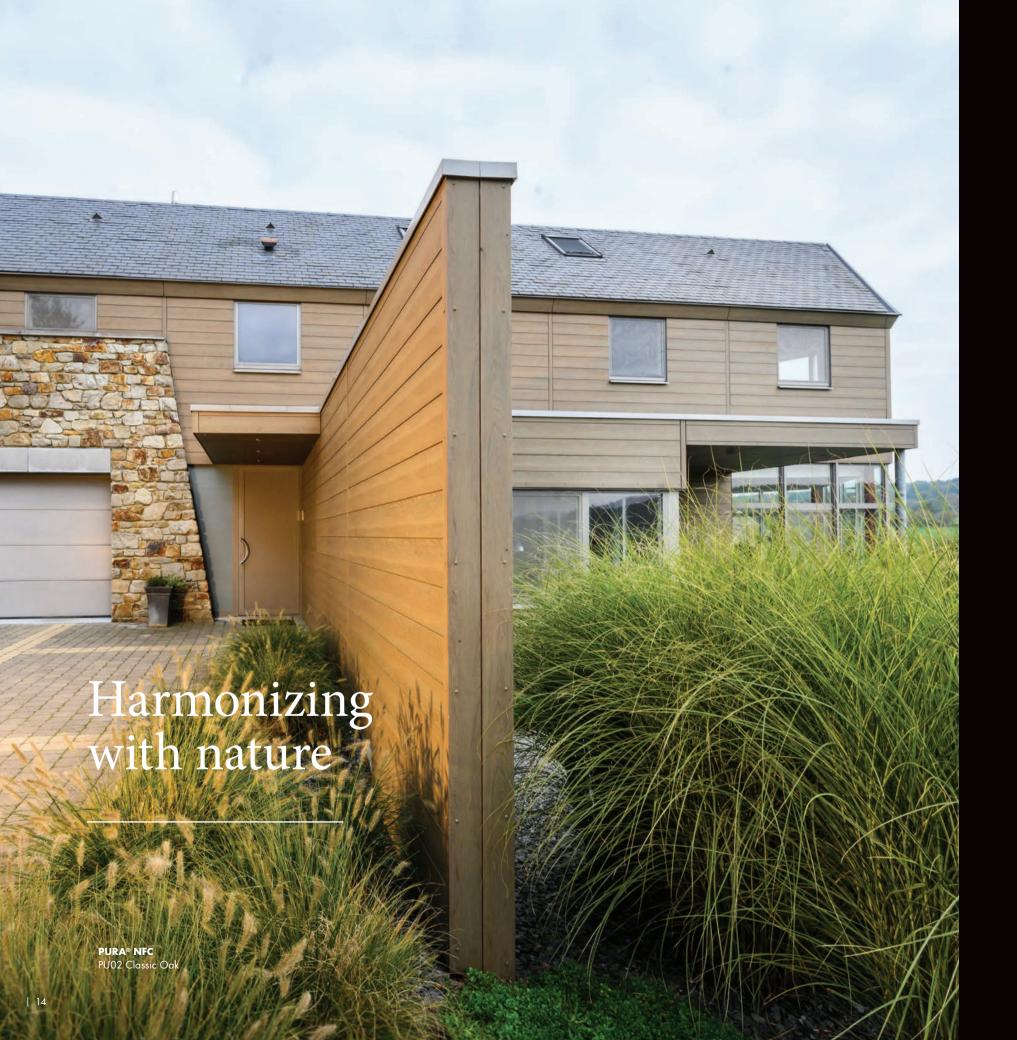

# Stunning for decades

Pura® NFC can stand out as an architectural element or harmonize with landscapes and other building materials. Its closed surface minimizes dirt build-up and makes the siding easy to clean. It keeps buildings looking good for decades.

### Hassle-free maintenance

Pura® NFC by Trespa isn't just beautiful; its durability means you do not have to worry about it. The closed surface prevents dirt from building up, making cleaning easy and infrequent. Contaminants like soot, salt, graffiti and permanent markers are easy to remove. Buildings keep their vibrant beauty year after year. It's yet another way that buildings with Pura® NFC façades give owners less to worry about and more time to enjoy their home with friends and family. Pura® NFC is an investment in lasting curb appeal.