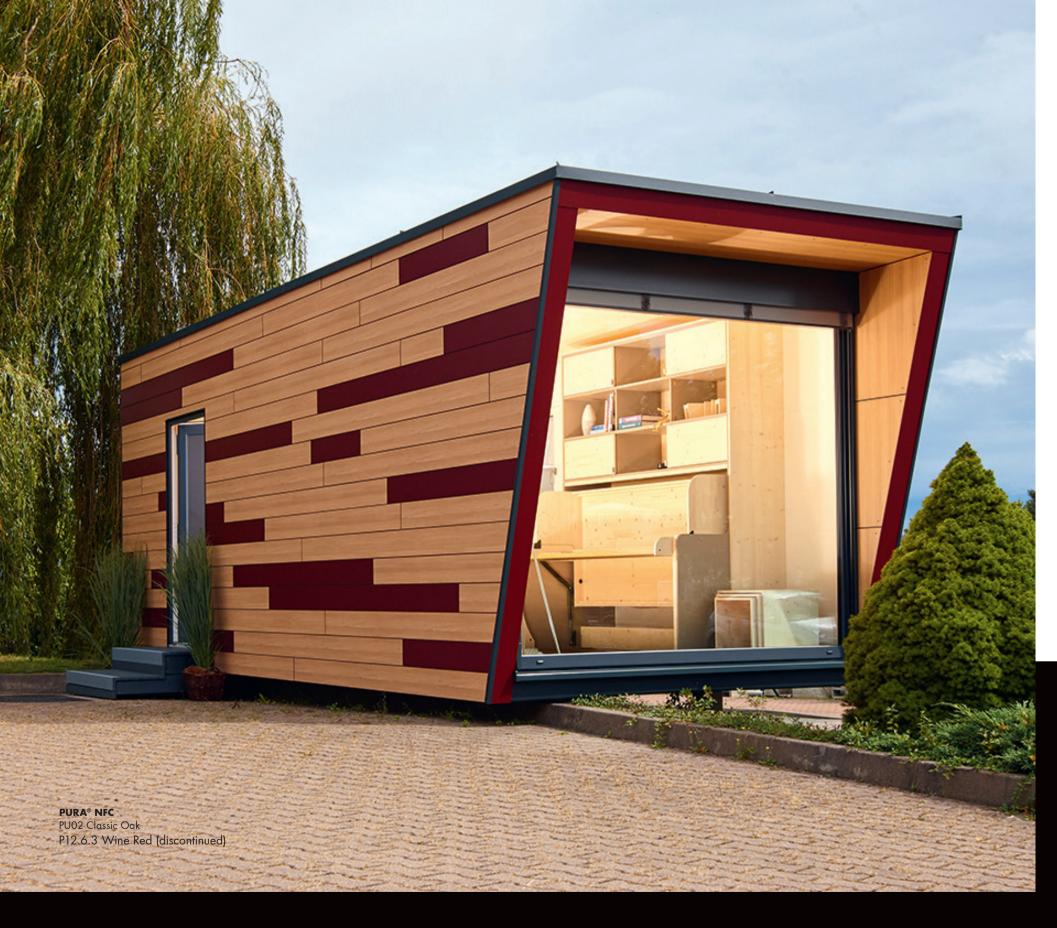

### PURA® NFC

BY TRESPA

LASTING AESTHETICS

### PURA® NFC

Pura® NFC by Trespa clads buildings in enduring elegance – maintaining its beauty and smooth surface in the face of the elements. The premium façade solution is designed to be durable, low maintenance and easily installed.

# Stunning for decades

Pura® NFC can stand out as an architectural element or harmonize with landscapes and other building materials. Its closed surface minimizes dirt build-up and makes the siding easy to clean. It keeps buildings looking good for decades.

## All-season durability

The façade protects what's behind it. But what protects the façade? Pura® NFC uses next-generation Electron Beam Curing (EBC) technology to create a closed and smooth surface. The system is built for rough weather and has high impact and scratch resistance. The built-in color stability means Pura® NFC will look good for years without any replacement.