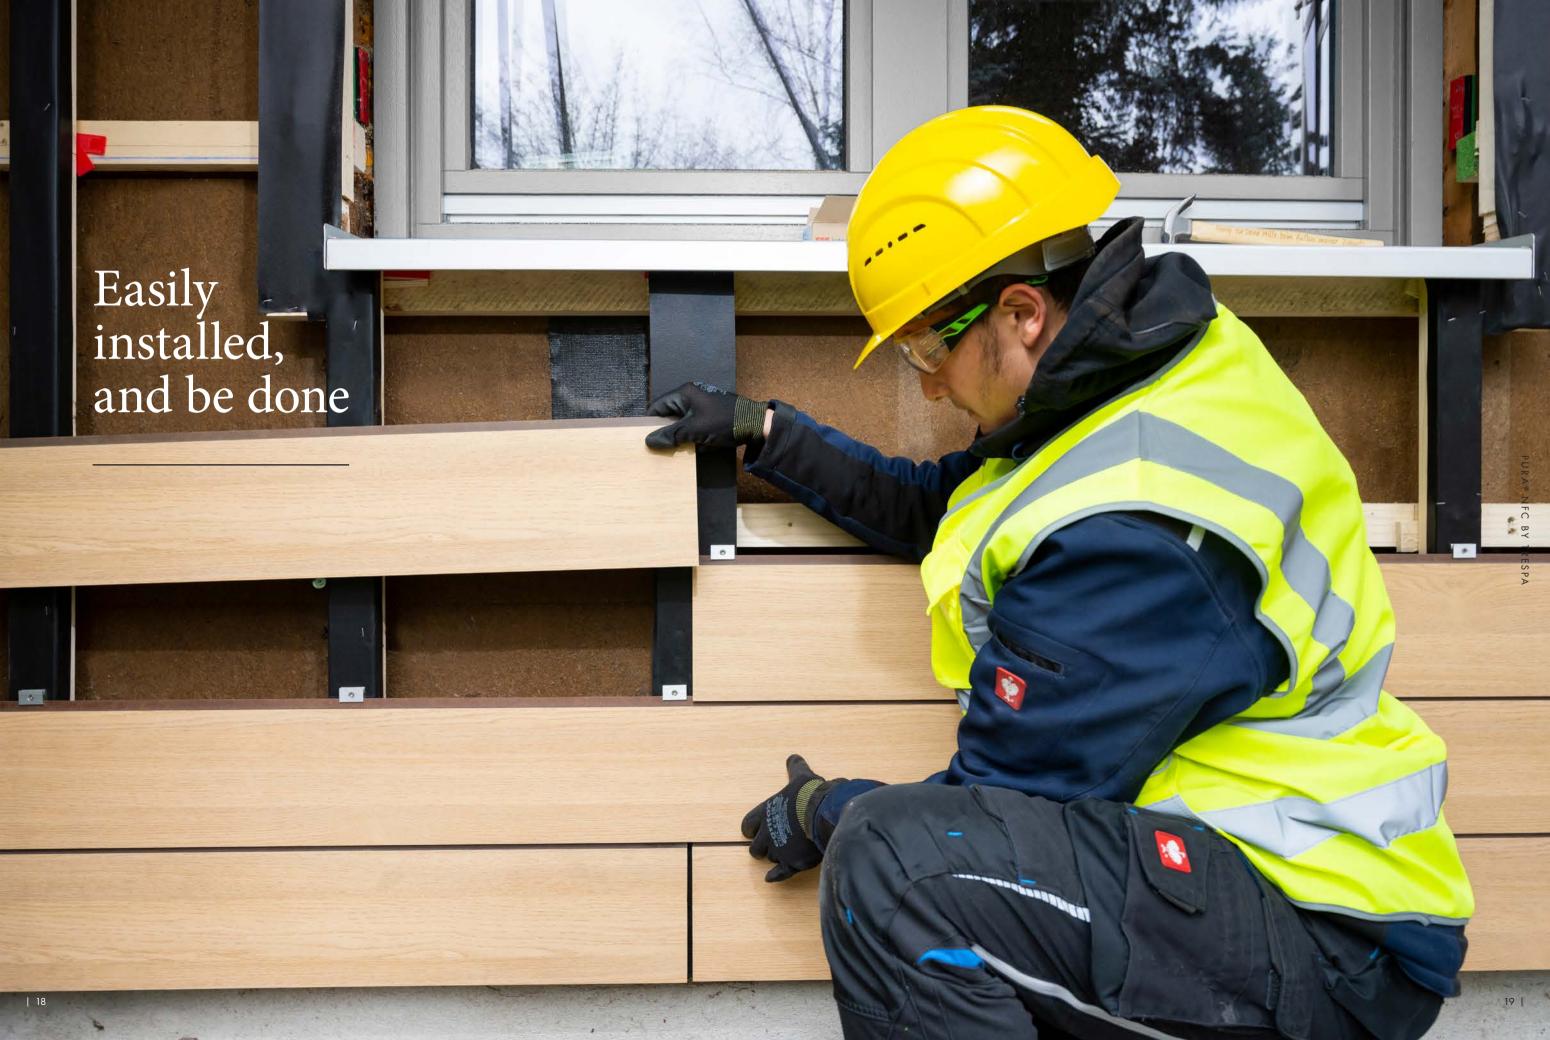

Pura® NFC is an enduringly beautiful siding with engineered durability and a range of luxurious decors, from textured Siberian Larch to the dark velvety texture of Pura® NFC Lumen.

The beauty of Pura® NFC siding is that you can install it and be done. It stays pristine for decades, so maintenance is hassle-free. Make your vacation home or garden house a source of joy - not chores - for everyone!

## A complete solution

Pura® NFC comes with a tailored collection of installation clips, color-matched profiles and fasteners - everything needed to create an evenly hued façade. Every detail can look exactly as it was designed. The siding comes prefinished, but if they need to be fitted for a dormer or eaves, the strength of Pura® NFC means installers can saw without splinters or shattering. Also, the edges don't need sealing – the durability and hue go all the way through. Corners stay sharp and flats stay smooth.

### 

Pura® NFC is engineered to be used in a ventilated façade solution that's easily installed. The relatively low weight of the prefinished siding makes it easy to slide into place and its durability means it can handle a rough build site. The combination of durability and ventilation helps Pura® NFC withstand challenging climates.