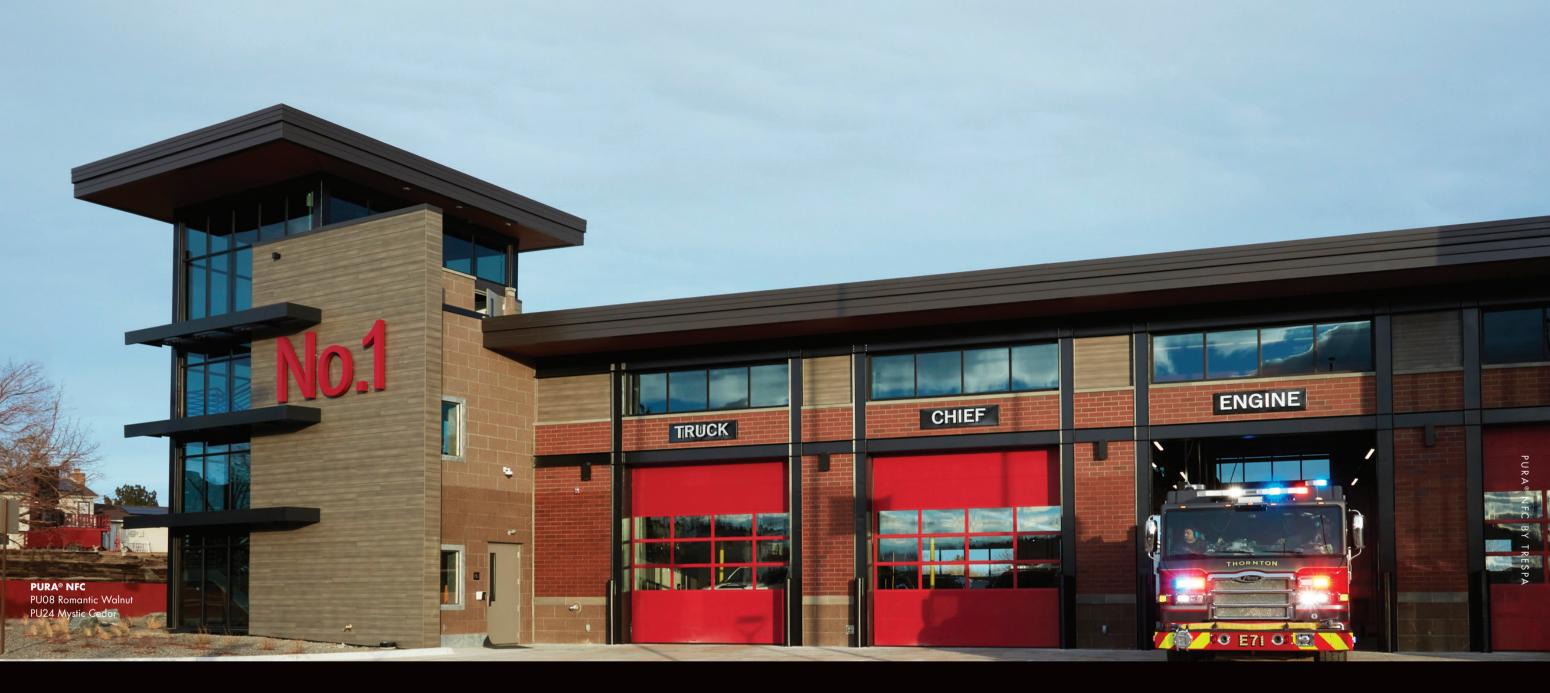

PU02 Classic Oak

NEW PU14 French Walnut

NEW PU31 Western Red Cedar

PU08 Romantic Walnut

PU30 Tropical Ipe

PU28 Siberian Larch

PU24 Mystic Cedar

PU17 Aged Ash

PU22 Slate Ebony