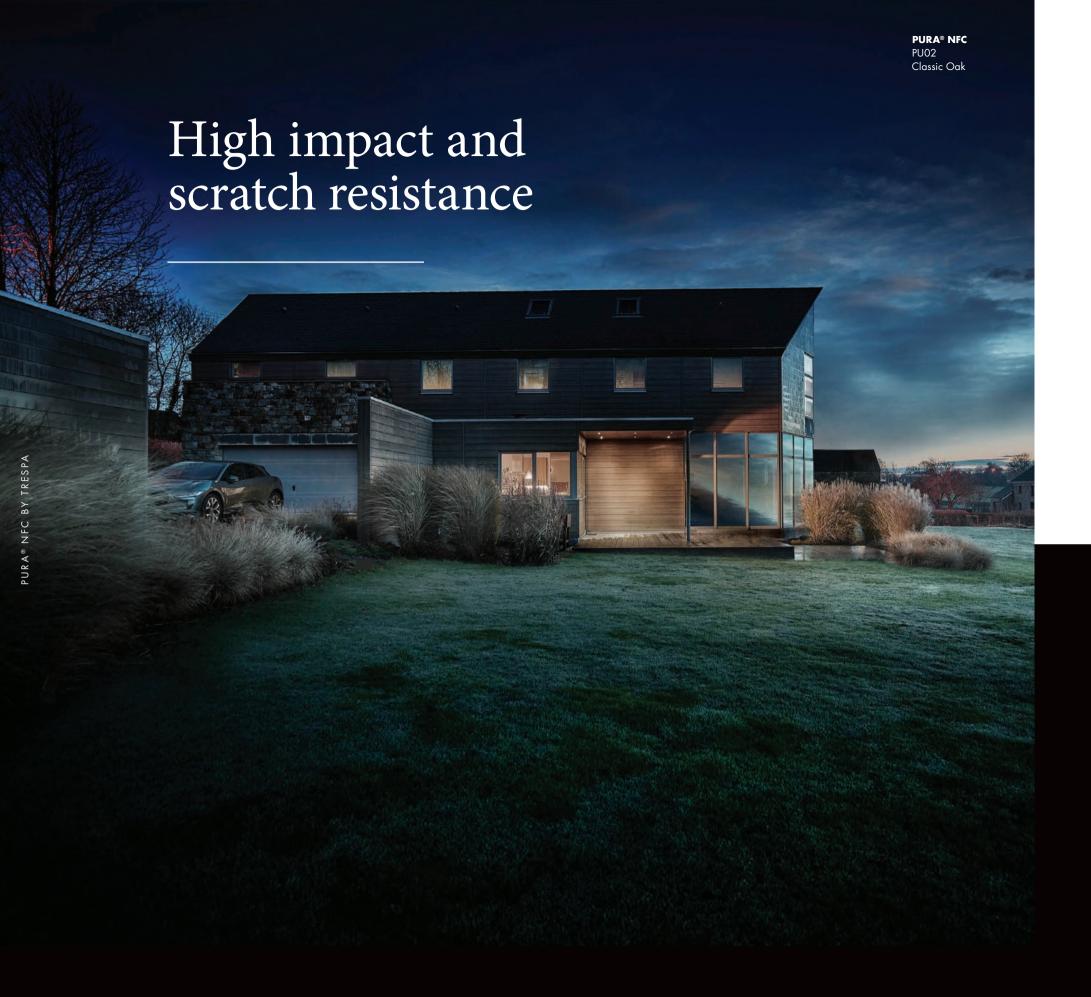

## All-season durability

The façade protects what's behind it. But what protects the façade? Pura® NFC uses next-generation Electron Beam Curing (EBC) technology to create a closed and smooth surface. The system is built for rough weather and has high impact and scratch resistance. The built-in color stability means Pura® NFC will look good for years without any replacement.

The closed surface created by Trespa's proprietary Electron Beam Curing (EBC) technology makes it hard for dirt to build up, locking it out and colors in.

Siding is intended to be outdoors, after all

Whether it's salty sea air, wind, rain, humidity or intense sunlight, Pura® NFC stands up to the weather. Each Pura® NFC sample undergoes many laboratory tests where it's exposed to damaging climate elements, then checked to confirm that it has maintained its vibrancy and polish. Imagine the beauty of a seaside home that remains richly hued without the need for constant repair. The Pura® NFC system is manufactured for long-lasting performance and beauty – an investment in the future.