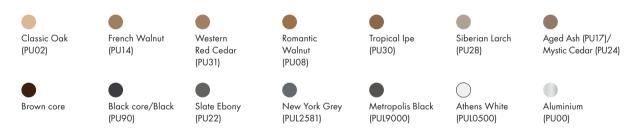

### A rich palette of colors

### LUMEN

NEW PUL0500 Athens White

PUL2581 New York Grey

PUL9000 Metropolis Black

Pura® NFC Lumen gently diffuses light for a modern or ethereal look. Its low reflection of light gives the façade a smooth matte appearance.

PU02 Classic Oak

NEW PU14 French Walnut

NEW PU31 Western Red Cedar

PU08 Romantic Walnut

PU30 Tropical Ipe

PU28 Siberian Larch

PU24 Mystic Cedar

PU17 Aged Ash

PU22 Slate Ebony

### Delivery program

|     | LUMEN | COLOR<br>CODE | COLOR<br>NAME    | CORE  |       | FINISH  |
|-----|-------|---------------|------------------|-------|-------|---------|
|     |       |               |                  | Brown | Black | Diffuse |
| NEW |       | PULO500       | Athens White     |       | •     | •       |
|     |       | PUL2581       | New York Grey    |       | •     | •       |
|     |       | PUL9000       | Metropolis Black |       | •     | •       |

|     | WOOD DECORS                                                                                                                                                                                                                                                                                                                                                                                                                                                                                                                                                                                                                                                                                                                                                                                                                                                                                                                                                                                                                                                                                                                                                                                                                                                                                                                                                                                                                                                                                                                                                                                                                                                                                                                                                                                                                                                                                                                                                                                                                                                                                                                    | COLOR<br>CODE | COLOR<br>NAME     | CORE  |       | FINISH |
|-----|--------------------------------------------------------------------------------------------------------------------------------------------------------------------------------------------------------------------------------------------------------------------------------------------------------------------------------------------------------------------------------------------------------------------------------------------------------------------------------------------------------------------------------------------------------------------------------------------------------------------------------------------------------------------------------------------------------------------------------------------------------------------------------------------------------------------------------------------------------------------------------------------------------------------------------------------------------------------------------------------------------------------------------------------------------------------------------------------------------------------------------------------------------------------------------------------------------------------------------------------------------------------------------------------------------------------------------------------------------------------------------------------------------------------------------------------------------------------------------------------------------------------------------------------------------------------------------------------------------------------------------------------------------------------------------------------------------------------------------------------------------------------------------------------------------------------------------------------------------------------------------------------------------------------------------------------------------------------------------------------------------------------------------------------------------------------------------------------------------------------------------|---------------|-------------------|-------|-------|--------|
|     |                                                                                                                                                                                                                                                                                                                                                                                                                                                                                                                                                                                                                                                                                                                                                                                                                                                                                                                                                                                                                                                                                                                                                                                                                                                                                                                                                                                                                                                                                                                                                                                                                                                                                                                                                                                                                                                                                                                                                                                                                                                                                                                                |               |                   | Brown | Black | Matte  |
|     | The state of the s | PUO2          | Classic Oak       | •     |       | •      |
| NEW |                                                                                                                                                                                                                                                                                                                                                                                                                                                                                                                                                                                                                                                                                                                                                                                                                                                                                                                                                                                                                                                                                                                                                                                                                                                                                                                                                                                                                                                                                                                                                                                                                                                                                                                                                                                                                                                                                                                                                                                                                                                                                                                                | PU14          | French Walnut     | •     |       | •      |
| NEW |                                                                                                                                                                                                                                                                                                                                                                                                                                                                                                                                                                                                                                                                                                                                                                                                                                                                                                                                                                                                                                                                                                                                                                                                                                                                                                                                                                                                                                                                                                                                                                                                                                                                                                                                                                                                                                                                                                                                                                                                                                                                                                                                | PU31          | Western Red Cedar | •     |       | •      |
|     |                                                                                                                                                                                                                                                                                                                                                                                                                                                                                                                                                                                                                                                                                                                                                                                                                                                                                                                                                                                                                                                                                                                                                                                                                                                                                                                                                                                                                                                                                                                                                                                                                                                                                                                                                                                                                                                                                                                                                                                                                                                                                                                                | PU08          | Romantic Walnut   | •     |       | •      |
|     |                                                                                                                                                                                                                                                                                                                                                                                                                                                                                                                                                                                                                                                                                                                                                                                                                                                                                                                                                                                                                                                                                                                                                                                                                                                                                                                                                                                                                                                                                                                                                                                                                                                                                                                                                                                                                                                                                                                                                                                                                                                                                                                                | PU30          | Tropical Ipe      | •     |       | •      |
|     |                                                                                                                                                                                                                                                                                                                                                                                                                                                                                                                                                                                                                                                                                                                                                                                                                                                                                                                                                                                                                                                                                                                                                                                                                                                                                                                                                                                                                                                                                                                                                                                                                                                                                                                                                                                                                                                                                                                                                                                                                                                                                                                                | PU28          | Siberian Larch    | •     |       | •      |
|     |                                                                                                                                                                                                                                                                                                                                                                                                                                                                                                                                                                                                                                                                                                                                                                                                                                                                                                                                                                                                                                                                                                                                                                                                                                                                                                                                                                                                                                                                                                                                                                                                                                                                                                                                                                                                                                                                                                                                                                                                                                                                                                                                | PU24          | Mystic Cedar      | •     |       | •      |
|     |                                                                                                                                                                                                                                                                                                                                                                                                                                                                                                                                                                                                                                                                                                                                                                                                                                                                                                                                                                                                                                                                                                                                                                                                                                                                                                                                                                                                                                                                                                                                                                                                                                                                                                                                                                                                                                                                                                                                                                                                                                                                                                                                | PU17          | Aged Ash          | •     |       | •      |
|     |                                                                                                                                                                                                                                                                                                                                                                                                                                                                                                                                                                                                                                                                                                                                                                                                                                                                                                                                                                                                                                                                                                                                                                                                                                                                                                                                                                                                                                                                                                                                                                                                                                                                                                                                                                                                                                                                                                                                                                                                                                                                                                                                | PU22          | Slate Ebony       |       | •     | •      |