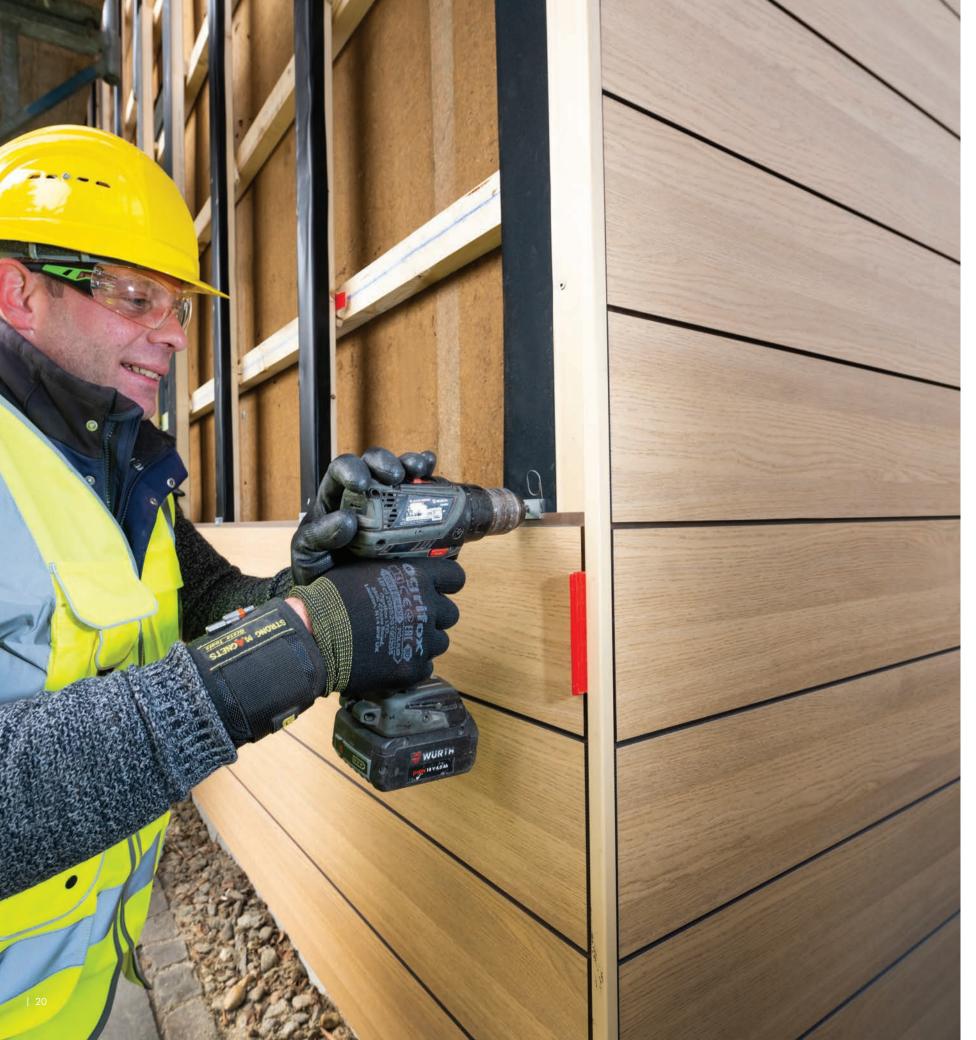

## A complete solution

Pura® NFC comes with a tailored collection of installation clips, color-matched profiles and fasteners - everything needed to create an evenly hued façade. Every detail can look exactly as it was designed. The siding comes prefinished, but if they need to be fitted for a dormer or eaves, the strength of Pura® NFC means installers can saw without splinters or shattering. Also, the edges don't need sealing – the durability and hue go all the way through. Corners stay sharp and flats stay smooth.

### 

Pura® NFC is engineered to be used in a ventilated façade solution that's easily installed. The relatively low weight of the prefinished siding makes it easy to slide into place and its durability means it can handle a rough build site. The combination of durability and ventilation helps Pura® NFC withstand challenging climates.