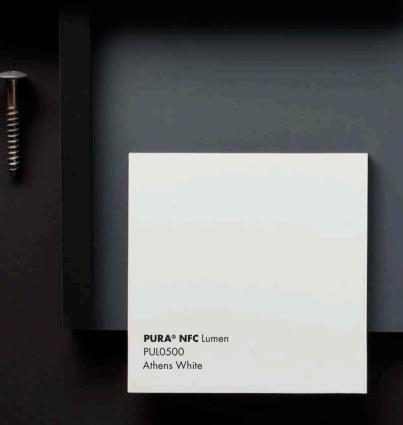

### LUMEN

NEW PUL0500 Athens White

PUL2581 New York Grey

PUL9000 Metropolis Black

Pura® NFC Lumen gently diffuses light for a modern or ethereal look. Its low reflection of light gives the façade a smooth matte appearance.

### Delivery program

|     | LUMEN | COLOR<br>CODE | COLOR<br>NAME    | CORE  |       | FINISH  |
|-----|-------|---------------|------------------|-------|-------|---------|
|     |       |               |                  | Brown | Black | Diffuse |
| NEW |       | PULO500       | Athens White     |       | •     | •       |
|     |       | PUL2581       | New York Grey    |       | •     | •       |
|     |       | PUL9000       | Metropolis Black |       | •     | •       |