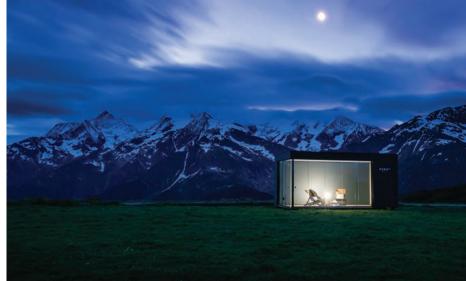

The closed surface created by Trespa's proprietary Electron Beam Curing (EBC) technology makes it hard for dirt to build up, locking it out and colors in.

Siding is intended to be outdoors, after all

Whether it's salty sea air, wind, rain, humidity or intense sunlight, Pura® NFC stands up to the weather. Each Pura® NFC sample undergoes many laboratory tests where it's exposed to damaging climate elements, then checked to confirm that it has maintained its vibrancy and polish. Imagine the beauty of a seaside home that remains richly hued without the need for constant repair. The Pura® NFC system is manufactured for long-lasting performance and beauty – an investment in the future.

| 10

FOLLOW MY ADVENTURES! #FOLLOWTHEHUB

Recently, our backyards have become our sanctuaries, our party rooms and our playrooms. Vacation homes, on the other hand, have always been an escape to calm, whether surrounded solely by nature or a park with amenities and activities. Whatever use the buildings are put to, a façade built with Pura® NFC will enhance the beauty of a property.

Pura® NFC is an enduringly beautiful siding with engineered durability and a range of luxurious decors, from textured Siberian Larch to the dark velvety texture of Pura® NFC Lumen.

The beauty of Pura® NFC siding is that you can install it and be done. It stays pristine for decades, so maintenance is hassle-free. Make your vacation home or garden house a source of joy - not chores - for everyone!