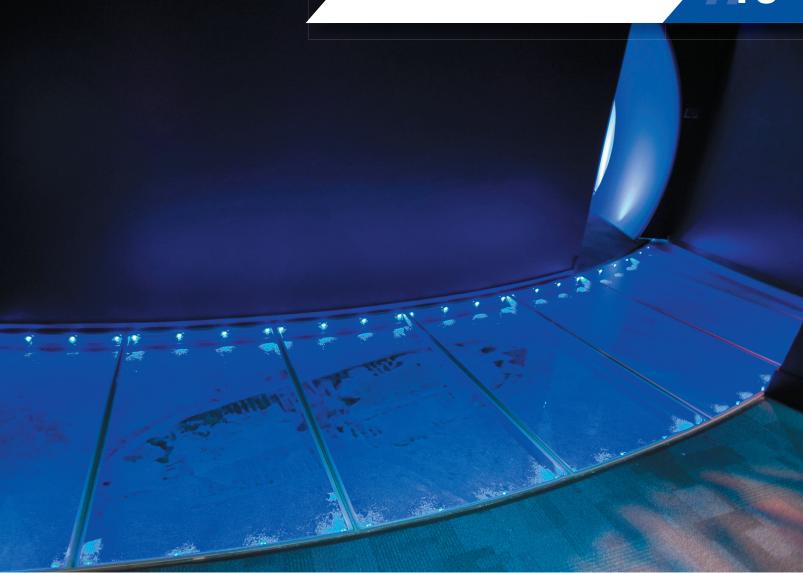

## **Features**

Glass: Transparent Glass

Grid: Standard Clear Anodized "Matte Silver" Finish

The Mariners Museum in Newport News, VA allows visitors to view exhibits including historical artifacts and interactive display in its over 90,000 square feet of gallery space. The U.S.S. Monitor Center, inside the museum, utilizes IBP's GlassWalkSG Flooring to optimize the limited space while also enhancing the visitor's experience. This added dimension lets exploring visitors to discover a shipwreck while strolling over an "ocean floor."