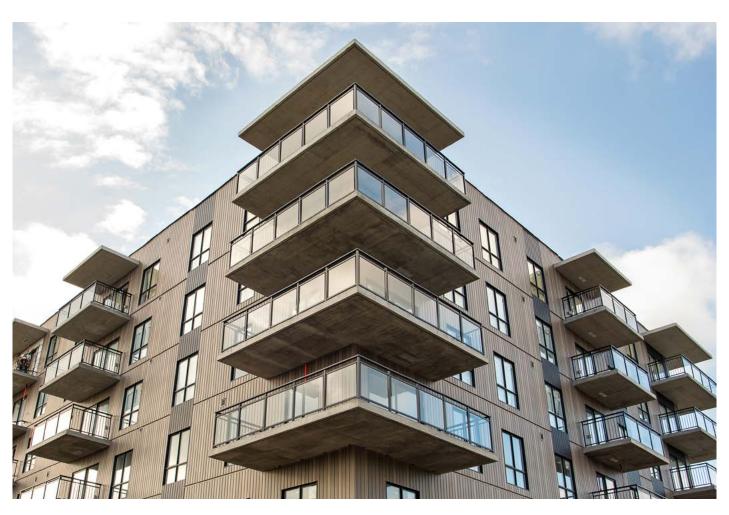

2x more resistant to UV rays 3x more resistant to corrosion MAC uses only the most advanced paint technologies in the industry to provide quality cladding that will last for years to come. Our PVDF-based Wood Collection will retain its natural wood look without the worry of maintenance or fading. **PROTECTIVE COATING POLYESTER TYPE** ZINC COATING G90 STEEL SUBSTRATE **24 OR 26 GAUGE** 22 gauge on request **ZINC COATING G90** 