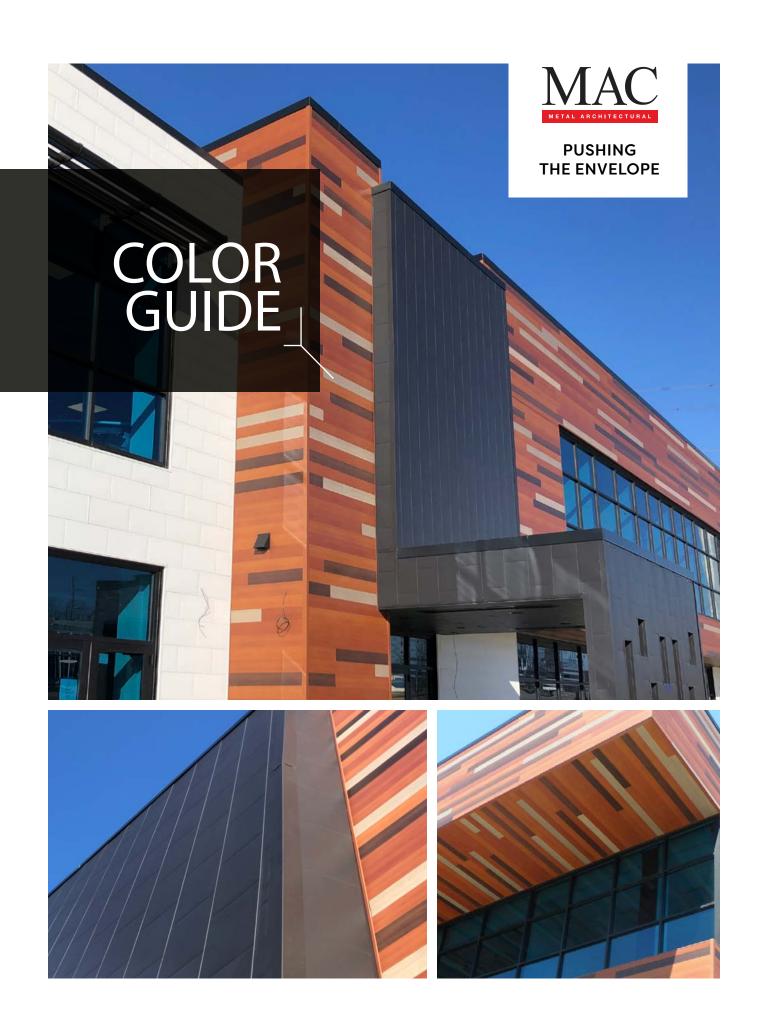

MAC's exclusive TEXTURAL III and IV paint processes provide superior protection against extreme weather and climatic conditions.

The constant search for aesthetics and premium quality is part of our DNA, which is why TEXTURAL technology is applied to all our products. Our wide variety of colors creates an unparalleled depth of hue and texture, perfectly reproducing noble materials such as oxidized copper, zinc, and wood, while matte surface finishes eliminate unwanted glare from the sun and provide a clean finish.

# **OUR COLORS**