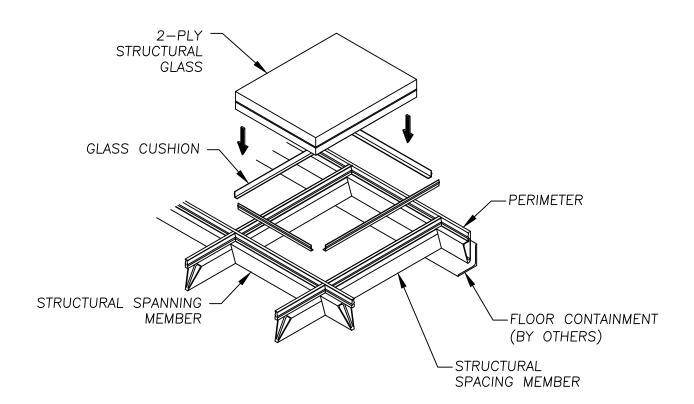

## IBP STRUCTURAL FLOOR SYSTEM DETAIL

PERIMETER MEMBER SECTION

<u>SPANNING/SPACER MEMBER</u> SECTION AND PROFILE

Because IBP has no control over installation, workmanship, accessory materials or conditions of application, no representation or warranty, expressed or implied, either as to MERCHANTABILITY OR FITNESS FOR A PARTICULAR PURPOSE is made as to the performance or results of an installation of this product.